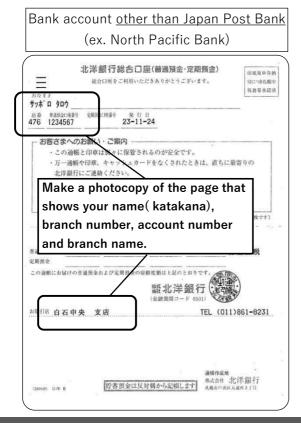

#### **7** Bank account to receive School Expense Assistance

(The name of the account holder must be the same as the applicant provided in ①)

| Bank name | North Pacific Bar<br>Japan Post Bank | nk· Hokkaido Bank<br>•Other( | Branch name                   | Head of | fice • ( | , | ) Branch |  |
|-----------|--------------------------------------|------------------------------|-------------------------------|---------|----------|---|----------|--|
| Ba        | nk code                              | Branch code                  | Account number (to the right) |         |          |   |          |  |
|           |                                      |                              |                               |         |          |   |          |  |

## Please attach a copy of your passbook here

Attach a copy of the passbook of the above account (a page showing the "bank name, branch name/number, type of deposit, account number, and account holder's name in katakana"). If you use an account that does not have a passbook, attach a copy of the page that shows these details.

The name of the account holder must be the same as the applicant provided in ① on the front side. We cannot accept an account in the name of anyone other than the applicant, even if he/she is a member of the same household. Also make sure that the account is a savings account, as we cannot handle other types of bank account.