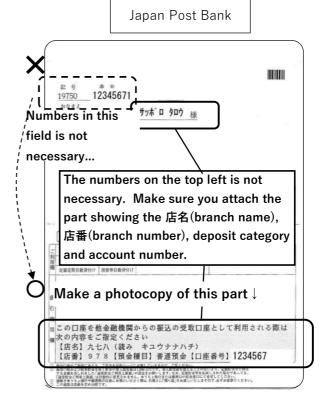

## Please attach a copy of your passbook here

Attach a copy of the passbook of the above account (a page showing the "bank name, branch name/number, type of deposit, account number, and account holder's name in katakana"). If you use an account that does not have a passbook, attach a copy of the page that shows these details.

If you use Japan Post Bank, a page showing the "店名 branch name (3-digit Chinese numeras)", "deposit category (savings account)", and "account number (7 digits)" must be attached and NOT 記号(5-digit nujmber) · 番号 (8-digit number). Please make sure an attached copy shows necessary information.