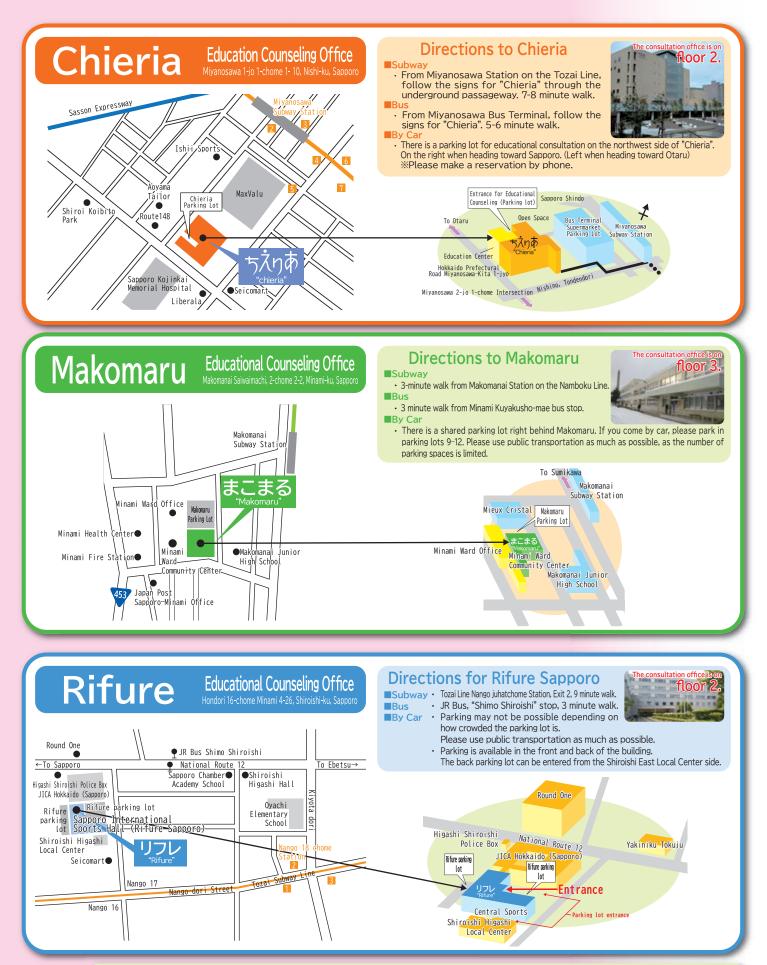

#### (About In-person Consultation)

- Depending on the nature of the consultation, we accept consultations at the "Chieria", "Makomaru", and "Rifure" facilities.
- Appointments can be made up to 2 months in advance.
- If you are coming in for in-person consultation for the first time, please download the Educational Consultation Form (教育相談票) from our website, fill it out in advance, and bring it with you so that the educational consultation can go smoothly.

↑ Scan here for the Educational Consultation Form

9:00-17:00 \*Except Saturdays, Sundays, national holidays and year-end and New Year holidays (12/29~1/3)

Sapporo Education Center Educational Consultation Office Sapporo Comprehensive Lifelong Learning Center "Chieria" Floor 2 Miyanosawa 1-jo 1-chome 1-10, Nishi-ku, Sapporo, 063-0051 TEL (011) 671-3210 FAX (011) 671-3232 This leaflet can be downloaded from the Education Center website.