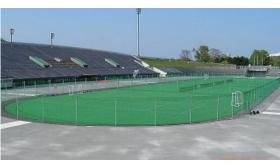

#### Special Features

- 1. This was the venue for the opening ceremony and speed skating events at the Sapporo Winter Olympic Games.
- 2. The venue is used for international skating competitions (speed skating)
- 3. This is the only large outdoor institution in Hokkaido. It is can accommodate 17,324 people.
- 4. The area is situated in a natural environment surrounded by lush greenery.

#### ■Other Facilities

●Circuit-training ●a maximum of eight tennis courts ●a maximum of four futsal coats