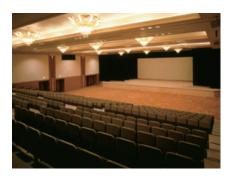

## Main Floor Plan [B1] Restaurant Marco Polo BAR (Baru) Convention Millione Hall

#### Special Features

The hotel offers two types of guestrooms – Japanese- and Western-style. The Japanese-style rooms are 10 or 12 tatami-mat size, and have separate baths and toilets, while the 79 Western-style rooms are mainly twins. The large hall in this hot spring resort hotel can accommodate 1,000 guests, and is designed in buffet style. Audience seats can be arranged in a sloping style as well as school style.

#### Room Notes

The Milione Hall can be divided into (1), (2) and (3).