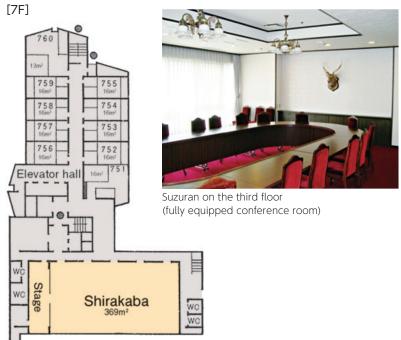

#### ■Convention Rooms

| Name      |      | Area (m²) Ceiling | Floor load | Dinner (people) | Buffet (people) | School (people) | Theater (people) | Basic rate (¥) |
|-----------|------|-------------------|------------|-----------------|-----------------|-----------------|------------------|----------------|
| Suzuran   | [3F] |                   |            |                 |                 | 20              |                  | (5,000)        |
| Shirakaba | [7F] | 376               |            | 150             |                 | 200             |                  | (50,000)       |

#### Main Floor Plan

Shirakaba on the seventh floor (Japanese room where the tatami floor can be converted into a wooden floor)