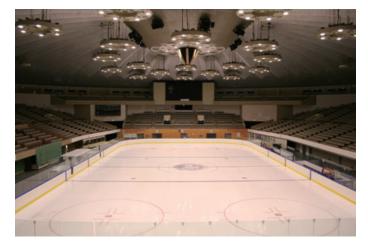

#### Special Features

- This was the venue of the closing ceremony, ice hockey and figure skating events at the Sapporo Winter Olympic Games.
- 2. It is used for international skating competitions (ice hockey, figure skating)
- 3. This mammoth arena can accommodate up to 10,000 people and is versatile enough to host large rallies, other sporting events, concerts and exhibitions.
- 4. The arena is situated in a natural environment surrounded by lush greenery.