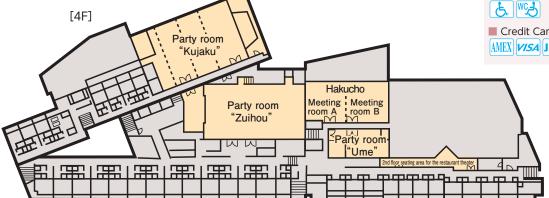

#### ■Convention Rooms

| Name     | Area (m²) Ceiling | Floor load | Dinner (people) | Buffet (people) | School (people) | Theater (people) | Basic rate (¥) |
|----------|-------------------|------------|-----------------|-----------------|-----------------|------------------|----------------|
| ●Hakucho | 165               |            |                 |                 | 100             |                  | (40,000)       |
| Tancho   | 165               |            |                 |                 | 150             |                  | (40,000)       |

#### Main Floor Plan

This hotel is located in an area away from downtown Sapporo and offers seasonal flavors for every season. The large bathing room is marble, and there are various luxurious large baths, such as the all-granite large bath, a sauna, and an open-air bath.