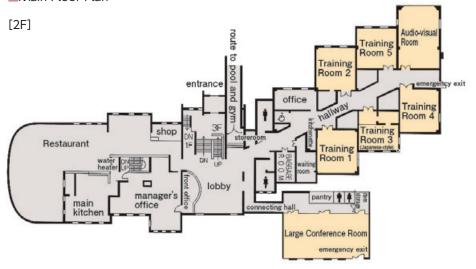

eds are used)                                               |
| Twin           | 14           |               | With bath and toilet (total capacity 42 people if extra beds are used)                                               |
| Other          | 13           | 52            | Rooms with bunk-beds for 4 people (without in-room bath or toilet) (total capacity 65 people if extra beds are used) |
| Total          | 36           | 89            | (total capacity 125 people if extra beds are used)                                                                   |

#### Restaurants and Bars

| Туре       | Number | Capacity | y Notes |
|------------|--------|----------|---------|
| Restaurant | 1      | 120      |         |
| Shop       | 1      |          |         |

#### Main Floor Plan



#### Special Features

Located on a lush green hill in Makomanai, Sapporo. A combined facility for focused activities and experiences with overnight stay available, it was first built as the Sapporo Olympic Press Center. Available for use by anyone for many purposes, it contains accommodation, a hall, a gymnasium, a pool, etc.

#### Facilities/Notes

#### Room Notes

The hall rate shown at left is for the hours 9am~9pm. A heating surcharge is added in winter. Discount for use by elementary, junior high and high school students, youth groups, etc. (please enquire for more details).

#### ■Main Equipment for Loan or Rent

White board (1,000yen/day), wireless mike (1,000yen/day), projector (3,000yen/day). Please enquire regarding other equipment.

#### Service

#### Universal Accessibility