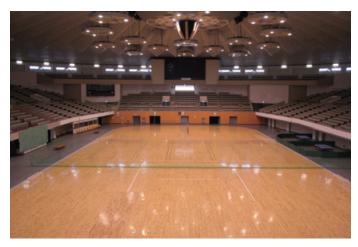

#### ■Convention Rooms

| Name  | Area (m²) Ceiling | Floor load | Dinner (people) | Buffet (people) | School (people) | Theater (people) | Basic rate (¥) |
|-------|-------------------|------------|-----------------|-----------------|-----------------|------------------|----------------|
| Arena | about2,800        |            |                 |                 |                 | 6,024            |                |

#### Special Features

- This was the venue of the closing ceremony, ice hockey and figure skating events at the Sapporo Winter Olympic Games.
- 2. It is used for international skating competitions (ice hockey, figure skating)
- 3. This mammoth arena can accommodate up to 10,000 people and is versatile enough to host large rallies, other sporting events, concerts and exhibitions.
- 4. The arena is situated in a natural environment surrounded by lush greenery.