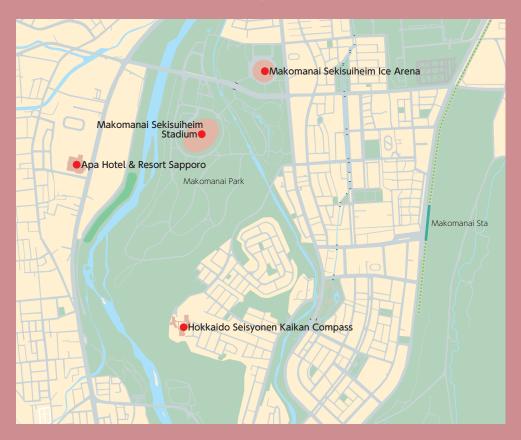

## Makomanai Sekisuiheim Indoor Skating Rink

- Address...1-1, Makomanai-koen, Minami-ku, Sapporo
- ●Tel...+81-11-581-1972
- Fax...+81-11-581-1979
- URL...http://www.makomanai.com
- E-mail...icearena@makomanai.com
- Access

#### Special Features

- This was the venue of the closing ceremony, ice hockey and figure skating events at the Sapporo Winter Olympic Games.
- 2. It is used for international skating competitions (ice hockey, figure skating)
- 3. This mammoth arena can accommodate up to 10,000 people and is versatile enough to host large rallies, other sporting events, concerts and exhibitions.
- 4. The arena is situated in a natural environment surrounded by lush greenery.

## Makomanai Sekisuiheim Stadium

- Address...3-1, Makomanai-koen, Minami-ku, Sapporo
- ●Tel...+81-11-581-1961
- Fax...+81-11-581-1962
- •URL...http://www.makomanai.com/ openstadium/
- E-mail...openstadium@makomanai.com
  Access

#### Special Features

- 1. This was the venue for the opening ceremony and speed skating events at the Sapporo Winter Olympic Games.
- 2. The venue is used for international skating competitions (speed skating)
- 3. This is the only large outdoor institution in Hokkaido. It is can accommodate 17,324 people.
- 4. The area is situated in a natural environment surrounded by lush greenery.

## Hokkaido Seishonen Kaikan Compass

- Address...8-1, Makomanai Kashiwaoka7-chome, Minami-ku, Sapporo
- ●Tel...+81-11-584-7555
- Fax...+81-11-584-7550
- URL...http://www.hs-compass.com

#### Special Features

Located on a lush green hill in Makomanai, Sapporo. A combined facility for focused activities and experiences with overnight stay available, it was first built as the Sapporo Olympic Press Center. Available for use by anyone for many purposes, it contains accommodation, a hall, a gymnasium, a pool, etc.