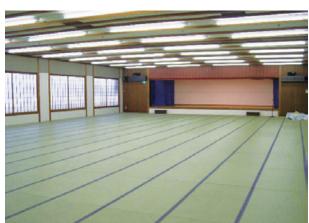

#### Main Floor Plan

Shirakaba on the seventh floor (Japanese room where the tatami floor can be converted into a wooden floor)