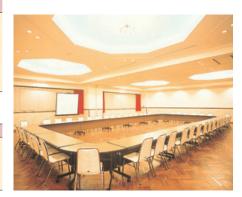

#### Main Floor Plan

Shirakaba on the seventh floor (Japanese room where the tatami floor can be converted into a wooden floor)