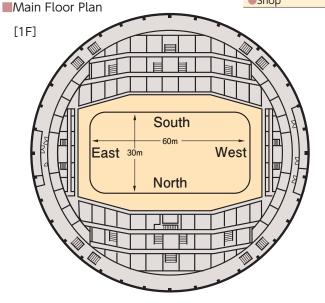

#### ■Convention Rooms

| Name  | Area (m²) Ceiling | Floor load | Dinner (people) | Buffet (people) | School (people) | Theater (people) | Basic rate (¥) |
|-------|-------------------|------------|-----------------|-----------------|-----------------|------------------|----------------|
| Arena | about2,800        |            |                 |                 |                 | 6,024            |                |

#### Special Features

- This was the venue of the closing ceremony, ice hockey and figure skating events at the Sapporo Winter Olympic Games.
- 2. It is used for international skating competitions (ice hockey, figure skating)
- 3. This mammoth arena can accommodate up to 10,000 people and is versatile enough to host large rallies, other sporting events, concerts and exhibitions.
- 4. The arena is situated in a natural environment surrounded by lush greenery.