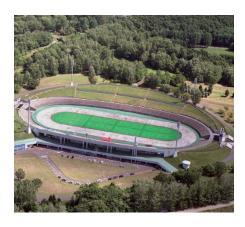

#### Convention Rooms

| Name       | Area (m²) Ceiling | Floor load | Dinner (people) | Buffet (people) | School (people) | Theater (people) | Basic rate (¥) |
|------------|-------------------|------------|-----------------|-----------------|-----------------|------------------|----------------|
| Main stand | 3,800             |            |                 |                 |                 | 7,562            | 109,080        |
| Arena      | 15,900            |            |                 |                 |                 |                  |                |
| Stands     |                   |            |                 |                 |                 | 17,324           |                |

#### Special Features

- 1. This was the venue for the opening ceremony and speed skating events at the Sapporo Winter Olympic Games.
- 2. The venue is used for international skating competitions (speed skating)
- 3. This is the only large outdoor institution in Hokkaido. It is can accommodate 17,324 people.
- 4. The area is situated in a natural environment surrounded by lush greenery.