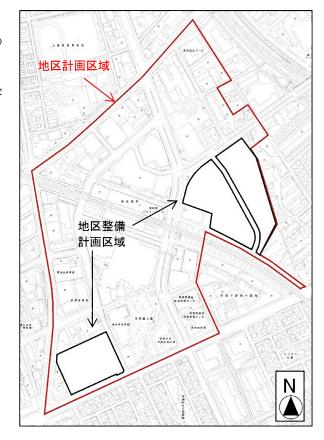

- (4) 札幌圏都市計画 地区計画の決定(事前説明第6号)
  - ・名称:新さっぽろ駅周辺地区
  - ・位置:札幌市厚別区厚別中央1条5丁目の 一部、厚別中央1条6丁目の一部、 厚別中央2条5丁目、厚別中央2条 6丁目の一部
  - ·面積:36.6ha
  - ・地区計画区域及び地区整備計画区域 右図のとおり