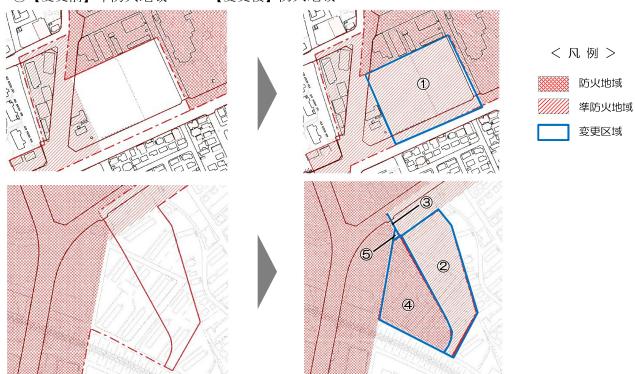

#### 2 都市計画の内容

(1) 札幌圏都市計画 用途地域の変更(事前説明第1号)

【変更後】商業地域(600/80) ⑦【変更前】近隣商業地域(300/80)

※() 内の数字は、容積率/建蔽率

- (2) 札幌圏都市計画 高度地区の変更 (事前説明第3号)
- ①【変更前】45m高度地区 【変更後】高度地区指定なし
- 【変更後】45m 高度地区 ②【変更前】高度地区指定なし →

- (3) 札幌圏都市計画 防火地域及び準防火地域の変更(事前説明第4号)
- ①【変更前】指定なし → 【変更後】準防火地域
- ②【変更前】指定なし → 【変更後】準防火地域
- ③【変更前】防火地域 → 【変更後】準防火地域
- ④【変更前】指定なし → 【変更後】防火地域
- ⑤【変更前】準防火地域 → 【変更後】防火地域