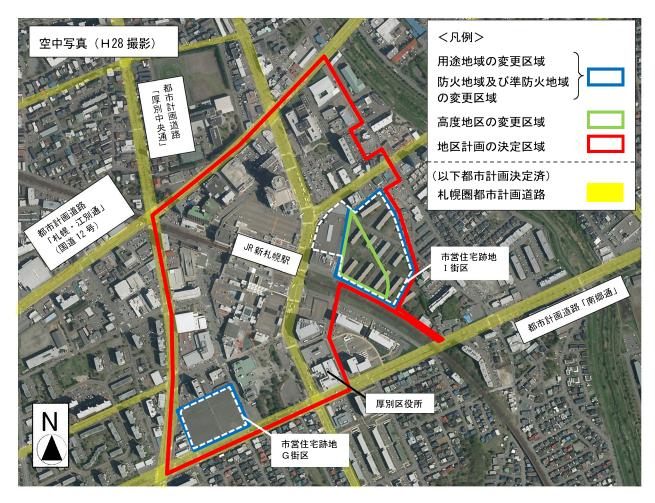

- (4) 札幌圏都市計画 地区計画の決定(事前説明第6号)
  - ・名称:新さっぽろ駅周辺地区
  - ・位置:札幌市厚別区厚別中央1条5丁目の 一部、厚別中央1条6丁目の一部、 厚別中央2条5丁目、厚別中央2条 6丁目の一部
  - ·面積:36.6ha
  - ・地区計画区域及び地区整備計画区域 右図のとおり