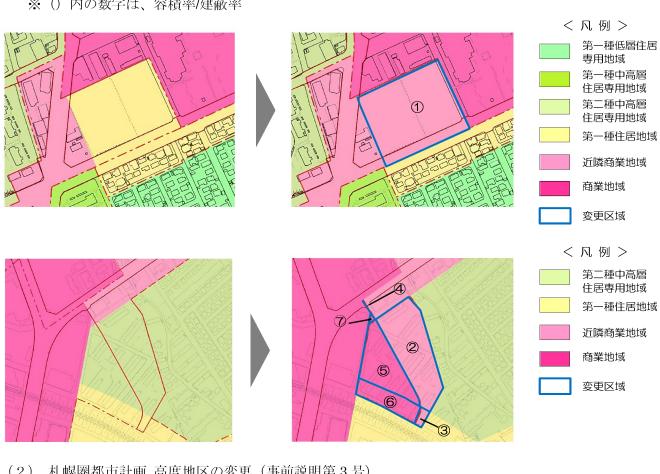

#### 2 都市計画の内容

(1) 札幌圏都市計画 用途地域の変更(事前説明第1号)

【変更後】商業地域(600/80) ⑦【変更前】近隣商業地域(300/80)

※() 内の数字は、容積率/建蔽率

- (2) 札幌圏都市計画 高度地区の変更 (事前説明第3号)
- ①【変更前】45m高度地区 【変更後】高度地区指定なし
- 【変更後】45m 高度地区 ②【変更前】高度地区指定なし →

- (3) 札幌圏都市計画 防火地域及び準防火地域の変更(事前説明第4号)
- ①【変更前】指定なし → 【変更後】準防火地域
- ②【変更前】指定なし → 【変更後】準防火地域
- ③【変更前】防火地域 → 【変更後】準防火地域
- ④【変更前】指定なし → 【変更後】防火地域
- ⑤【変更前】準防火地域 → 【変更後】防火地域